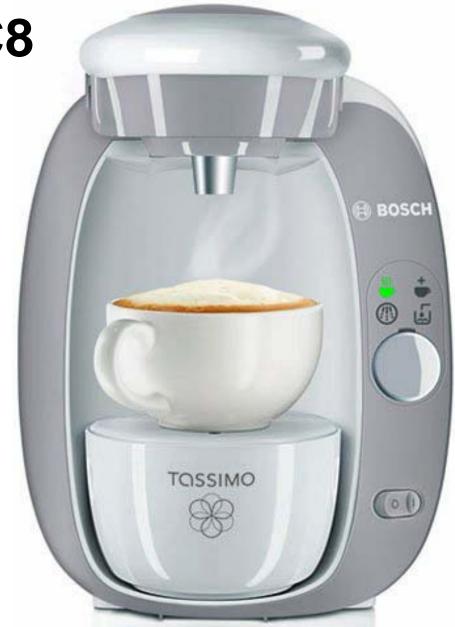

**TAS2004UC8** 

## Single-Serve Coffee Maker

The cafe experience in a stylish, compact system. The Bosch Home Brewing System is designed with an eco-friendly, on-demand water heater for fast brewing. It's easy, too; just pop in a T DISC, and the T20 reads the barcode and brews perfect cup of coffee, cappuccino, latte, espresso, tea, or any one of our coffeehouse style beverages. Bar code technology allows the TASSIMO machine to prepare each beverage with the exact pressure, temperature, water, and time duration, so each and every drink.

## Features:

- Height adjustment and removable cup stand allows you to use the cup or travel mug of your choice
- Automatic cleaning and descaling with use of a special T DISC keeps your beverages tasting clean
- Removable cup stand and splash cover lets you customize the color to suit your kitchen
- Make Coffee, Cappuccino, Latte, Hot Chocolate, Tea & More with TDiscs (Sold Separately)
- Adjustable cup stand fits most cups, mugs & glasses